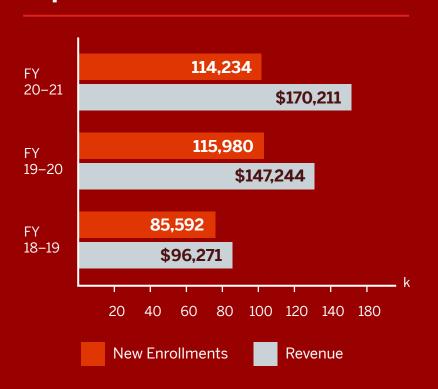

### **Expand Enrollments & Revenue**





# Sample Uses for Courses

**Student Success** 

**IU Career EDGE** 

Recruitment

**IU Online Test Drive** 



Faculty Development

**Teaching for Student Success (Diversity, Equity, Inclusion, and Justice Pathway)** 

**General Interest** 

**Effective Advertising** 

**Professional Training** 

**GEER Indiana Teacher Professional Development Series** 



57,187 Total Unique Users







**Course Listings** 

## 2021 Top Catalogs



### **Enrolling IU Users**

| • | E-Training |  | 26,907 |
|---|------------|--|--------|
|---|------------|--|--------|

| • | Environmental   |        |
|---|-----------------|--------|
|   | Health & Safety | 21,799 |

 UITS IT Training— 8,455 Single Courses

### **Enrolling Non-IU Guests**

| <ul> <li>Indiana Child</li> </ul> |       |
|--------------